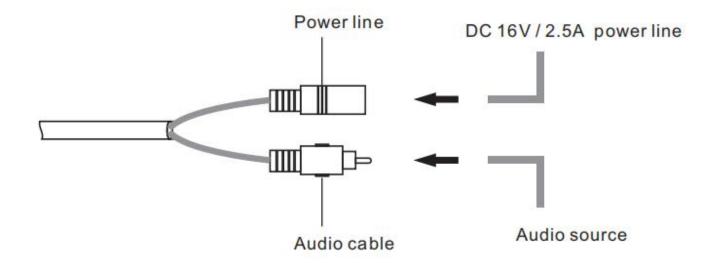

s | Unit Driver          | 2.5″×1           |
|                     | Sensitivity (1m, 1W) | 105dB±2dB        |
|                     | MAX. SPL             | 117dB $\pm$ 2dB  |
|                     | Freq. Resp.          | 350Hz-10kHz      |
| Amplifier<br>System | Rated Power (RMS)    | 15W/8 Ω          |
|                     | Freq. Resp.          | 180Hz-16KHz      |
|                     | Distortion           | ≤1%              |
| Others              | SNR                  | ≥65dB            |
|                     | AUX IN Impedance     | $>$ 10k $\Omega$ |
|                     | AUX IN Sensitivity   | 0.775V           |
|                     | Power Interface      | 16V/2.5A         |
|                     | Weight               | 1.9kg            |

## **Connection Diagram**



#### Installation

Mount screws into the mounting holes and fix it on the wall.



**Rear View** 



Mounting bracket view