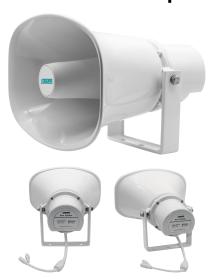

# DSP170A 15W Active Horn Speaker

#### **Description**

DSP170A Active Horn Speaker is targeted at security and protection linkage, with simple arc design and beautiful appearance. It can be installed with adjustable bracket, easy to install or remove. With durable ABS plastics for the case, it can be used outdoors for a long time.

#### **Features**

- All-weather design, suitable for indoors and outdoors as well as different occasions;
- Equipped with installation brackets, easy to install;
- High-quality ABS plastics, high dynamic range speaker unit, more clear and bright;
- Support multiple monitoring audio and video connection;
- Stainless steel mounting brackets, corrosion-resistant, to ensure safety after installation;