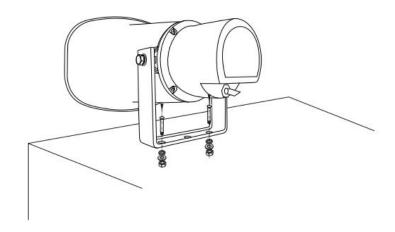

#### Installation

Mount screws into the mounting holes and fix it on the wall.

**Rear View** 

Mounting bracket view