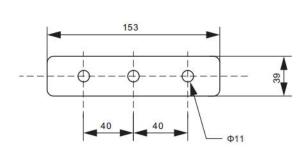

#### Installation

Mount screws into the mounting holes and fix it on the wall.

**Rear View** 

Mounting bracket view