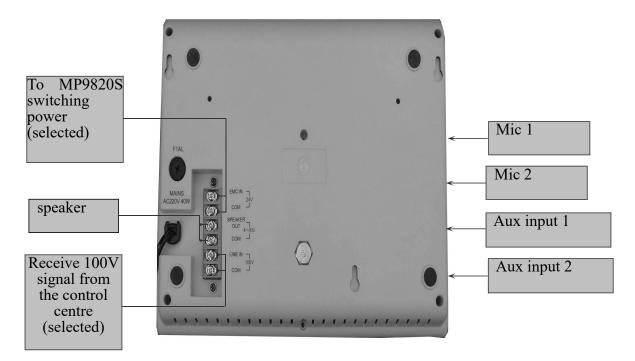

|
|                              | AUX1, 2: $\leq 1 \text{mV}$                                                |
|                              | TREBLE: ±10dB at 10kHz                                                     |
| Capability of use            | AC FUSE (2A) ×1                                                            |
| Power requirements           | AC 220-240V/50-60Hz                                                        |
| Power consumption            | 60W                                                                        |
| Dimensions                   | 250×220×80mm <sup>3</sup>                                                  |
| Gross weight/net weight      | 4.5kg /3.2kg                                                               |

### Connection