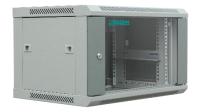

## MP6U 19" Wall Mount Audio Racks

## **F**eatures

- > 19" standard design, comply with international standards
- > 1.0mm high quality steel, coated with plastic, rust-proof
- > Tempered explosion proof glass, safe and reliable
- > Rear door and side-door openable for convenient checking