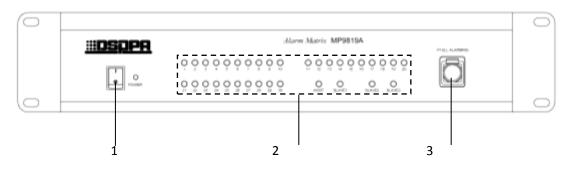

#### **Front Panel**

- 1 Power Switch
- 2 Status Display
- 3 Full Alarming Knob