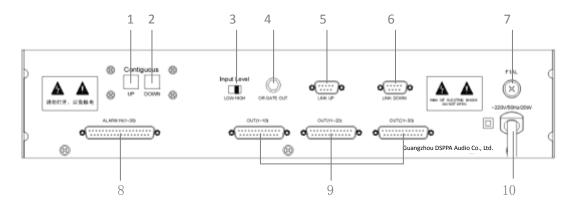

ting while alarm.
- Extension function up to 120 channels to be control.
- Programmable for more areas activating at the same time.

\_

#### **Description**

MP9819A thirty road fire alarm matrix radio equipment is suitable for the airport, factory, stadium, scenic park, shopping malls supermarkets, government agencies, medical institutions, conference and exhibition center, the station, schools, commercial pedestrian street, residential, hotel, etc.Intelligent fire alarm interface,It can be extended to 30 partitions, automatically activated 120 districts,As many as four adjacent regions trigger automatically and it Can customize programming.



#### Concentrating on audio since 1988

#### **Front Panel**



- 1 Power Switch
- 2 Status Display
- 3 Full Alarming Knob

#### **Rear Panel**



#### **Connections**





# Concentrating on audio since 1988

# **Specifications**

| Channels                | 30, extendable              |
|-------------------------|-----------------------------|
| Activating up / down    | ±4 channels, extendable     |
| Logic Level             | +5-24V/0V, preset available |
| Protection              | AC fuse                     |
| Power Requirement       | AC 220-240V/50-60Hz         |
| Outer Packing Size (mm) | (L×W×H) 530×440×195         |
| Unit Size (mm)          | (L×W×H) 484×365×88          |
| Gross weight            | 8.8kg                       |
| Net weight              | 7kg                         |