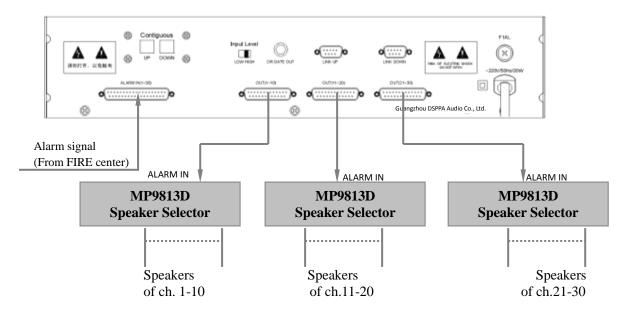

#### **Description**

MP9819A thirty road fire alarm matrix radio equipment is suitable for the airport, factory, stadium, scenic park, shopping malls supermarkets, government agencies, medical institutions, conference and exhibition center, the station, schools, commercial pedestrian street, residential, hotel, etc.Intelligent fire alarm interface,It can be extended to 30 partitions, automatically activated 120 districts,As many as four adjacent regions trigger automatically and it Can customize programming.

#### **Connections**