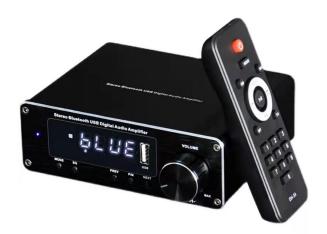

## Mini50 Bluetooth Wall-mounted Amplifier

## **Descriptions**

Mini50 is a portable mixer amplifier with USB and Bluetooth, it has 1 Aux input and 1 Aux output for power extension, support  $8\Omega$  speaker output, whats more, it have small size but big power, it's 2 channels stereo speaker output, rated power is 2x60W. The device can meet the requirements of the users and can be widely applied in classroom, stores, Coffee shop and other small place.