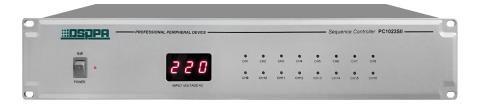

## **PC1023SII** Sequence Controller

## **Features**

- > Can turn on or off the power of 16-channel controlled devices in sequence.
- Support auto or manual control through a timer.
- Support auto power-on with a short-circuit signal.
- ➤ With total socket capacity of 3.5kVA.
- > Can display the working voltage.
- Support PC remote control, using hand-in-hand connection.

## **Specifications**

| Model                        | PC1023SII                                                                       |
|------------------------------|---------------------------------------------------------------------------------|
| Power Socket Output Capacity | Total capacity 3.5kVA, 16 channels. 220V, maximum output current 10A per socket |
| Timer Control Signal         | Network trigger signal                                                          |
| Action Interval              | About 0.5s                                                                      |
| Working Power                | AC 220V/50Hz                                                                    |
| Protection                   | F1AL                                                                            |
| Package Dimensions (mm)      | (L×W×H) 555×455×185                                                             |
| Machine Dimensions (mm)      | (L×W×H) 484×320×88                                                              |
| Gross Weight                 | 9.2kg                                                                           |
| Net Weight                   | 7.4kg                                                                           |